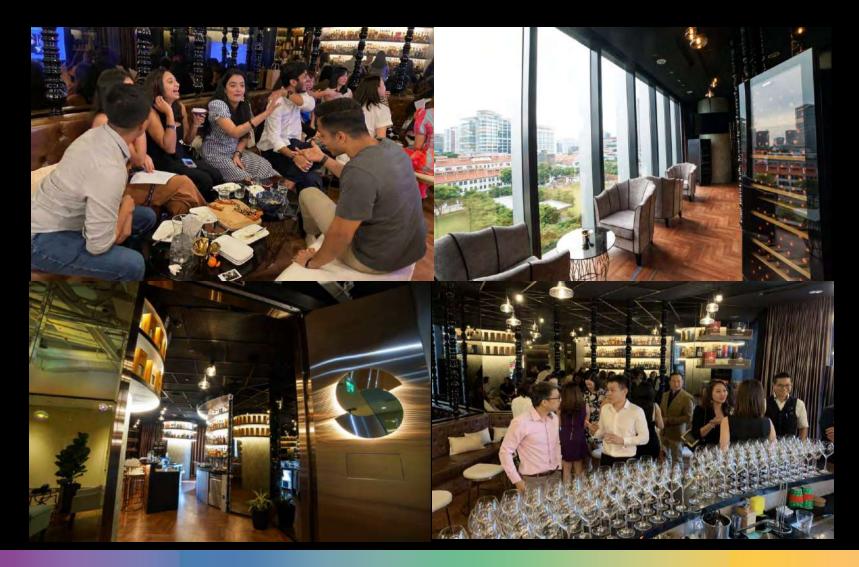

### OUR EVENT SPACES AT A GLANCE

THE GRID

Our main event space boasts a spacious and flexible layout, perfect for any event.

#### **CARBON** Our larger and spacious meeting room outfitted with Zoom video capabilities.

**DOOR XXV** A luxurious private space, where timeless elegance meets warm hospitality.

SPECTRUM

THE GRID

This versatile space can be configured to meet any event needs – from seminars and product launches, to hackathons and networking sessions.

From SGD 1,520 Capacity: Up to <u>100 pax</u>

- Flexible Configuration
- 1 projector (Twin Screen)
- Additional TV for your content screening

- Flexible Configuration
- Private Space
- 2 projectors

CARBON

Our large meeting room is suitable for various small-sized corporate events, including presentations, conference calls, meetings, amongst others.

#### DOOR XXV

Our Private Bar is an intimate space for networking, team bonding, birthdays, hen parties, and other occasions or celebrations.

From SGD 850 + Min. Spend SGD 600 Capacity: Up to <u>50pax</u>

- Whisky Bar
- Additional TV for your content screening
- Additional networking area available at Angel lounge right outside