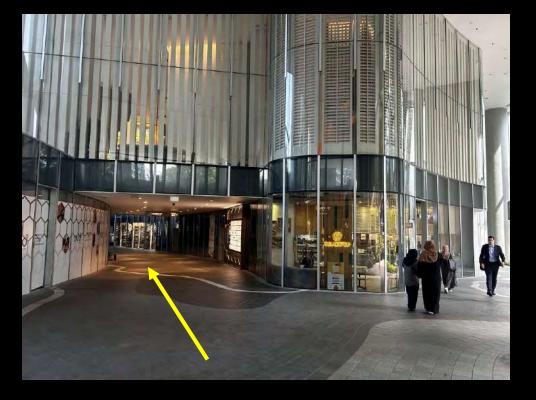

## **F&B CATERING OPTIONS**

Via Bugis MRT Downtown Line Exit

Come out from **Exit E** and walk straight

From Exit F, take the escalators up to the road level

Via Bugis MRT Downtown Line Exit

When you see SaladStop!, keep left and continue walking

Take the escalator, located after Man Man Japanese Unagi to Level 2

Via Bugis MRT Downtown Line Exit

Entrance to Lift Lobby - take Lift to Level 5 to SPECTRUM

Scan your QR Code at the gantry and head to your assigned lift (indicated on the gantry screen)