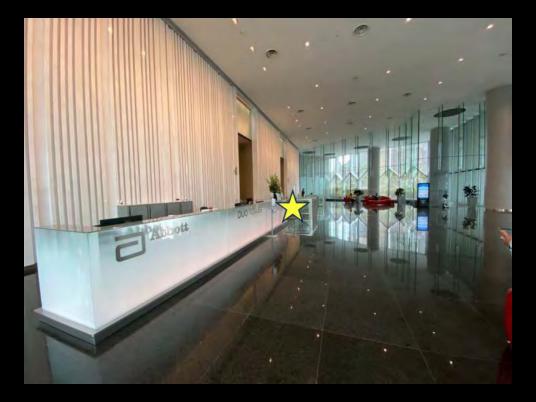

Take the escalator, located after Man Man Japanese Unagi to Level 2

Via Bugis MRT Downtown Line Exit

Entrance to Lift Lobby - take Lift to Level 5 to SPECTRUM

Scan your QR Code at the gantry and head to your assigned lift (indicated on the gantry screen)

By Car or Taxi Drop Off