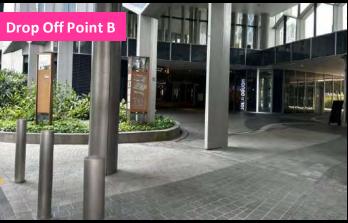

By Car or Taxi Drop Off

#### By car

Drop off points A – drop off point is located up a ramp

B - proceed to take escalator up to level 2

Carpark Entrance Take elevator

By Car or Taxi Drop Off

Entrance to Lift Lobby - take Lift to Level 5 to SPECTRUM