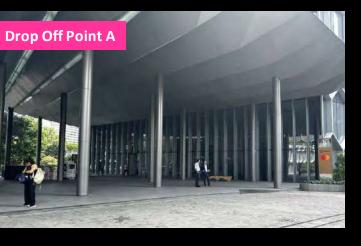

By Car or Taxi Drop Off

#### By car

Drop off points A – drop off point is located up a ramp

B - proceed to take escalator up to level 2

Carpark Entrance Take elevator

By Car or Taxi Drop Off

Entrance to Lift Lobby - take Lift to Level 5 to SPECTRUM