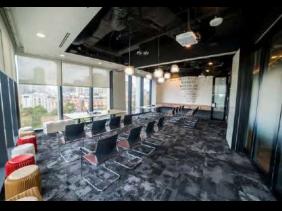

#### **CARBON** Our larger and spacious meeting room outfitted with Zoom video capabilities.

**DOOR XXV** A luxurious private space, where timeless elegance meets warm hospitality.

SPECTRUM

THE GRID

This versatile space can be configured to meet any event needs – from seminars and product launches, to hackathons and networking sessions.

- Flexible Configuration
- Private Space
- 2 projectors

CARBON

Our large meeting room is suitable for various small-sized corporate events, including presentations, conference calls, meetings, amongst others.