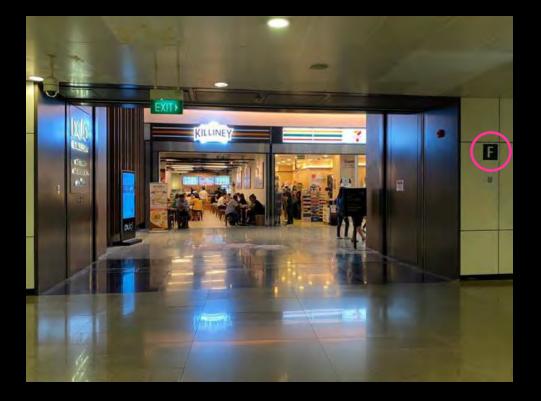

## **F&B CATERING OPTIONS**

Via Bugis MRT Downtown Line Exit

Come out from **Exit E** and walk straight

From Exit F, take the escalators up to the road level

Via Bugis MRT Downtown Line Exit

When you see SaladStop!, keep left and continue walking