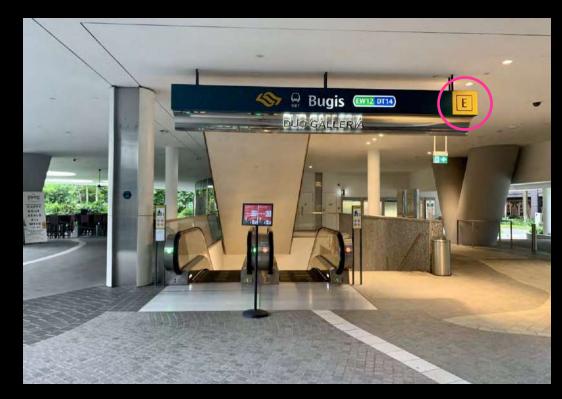

## **F&B CATERING OPTIONS**

Via Bugis MRT Downtown Line Exit

Come out from **Exit E** and walk straight

From Exit F, take the escalators up to the road level

Via Bugis MRT Downtown Line Exit

When you see SaladStop!, keep left and continue walking