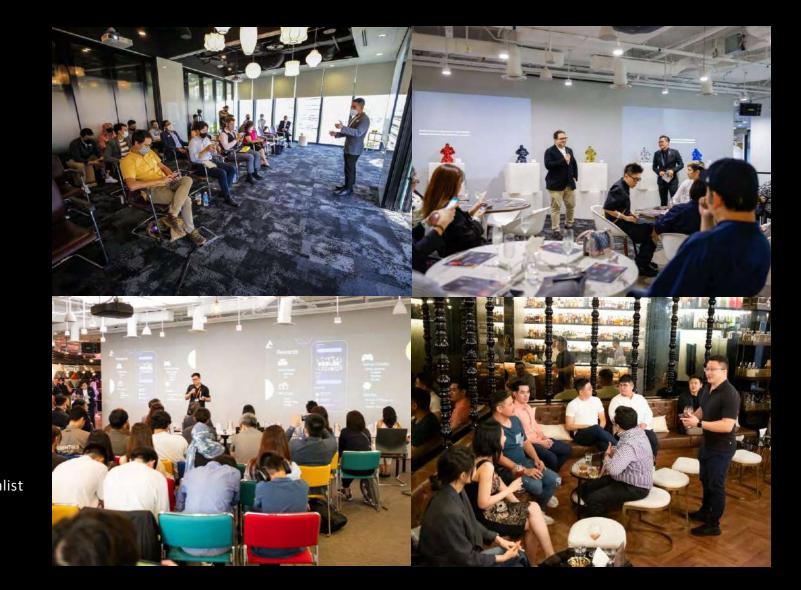

### OUR EVENT SPACES AT A GLANCE

THE GRID

Our main event space boasts a spacious and flexible layout, perfect for any event.

From SGD 1,520 Capacity: Up to <u>100 pax</u>

- Flexible Configuration
- 1 projector (Twin Screen)
- Additional TV for your content screening