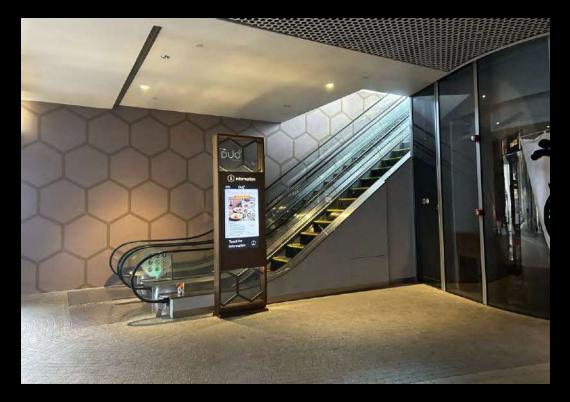

Take the escalator, located after Man Man Japanese Unagi to Level 2

Via Bugis MRT Downtown Line Exit

Entrance to Lift Lobby - take Lift to Level 5 to SPECTRUM

Scan your QR Code at the gantry and head to your assigned lift (indicated on the gantry screen)