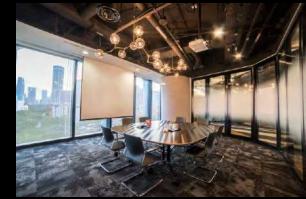

#### **CARBON** Our larger and spacious meeting room outfitted with Zoom video capabilities.

**DOOR XXV** A luxurious private space, where timeless elegance meets warm hospitality.

SPECTRUM

THE GRID

This versatile space can be configured to meet any event needs – from seminars and product launches, to hackathons and networking sessions.

- Flexible Configuration
- Private Space
- 2 projectors

CARBON

Our large meeting room is suitable for various small-sized corporate events, including presentations, conference calls, meetings, amongst others.