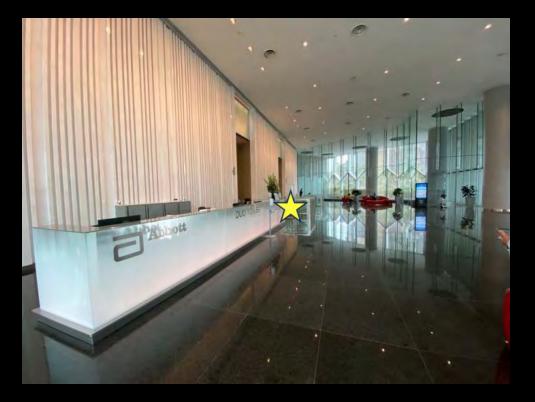

Take the escalator, located after Man Man Japanese Unagi to Level 2

Via Bugis MRT Downtown Line Exit

Entrance to Lift Lobby - take Lift to Level 5 to SPECTRUM

Scan your QR Code at the gantry and head to your assigned lift (indicated on the gantry screen)

#### By car

Drop off points A – drop off point is located up a ramp

B - proceed to take escalator up to level 2

Carpark Entrance Take elevator

By Car or Taxi Drop Off

Entrance to Lift Lobby - take Lift to Level 5 to SPECTRUM