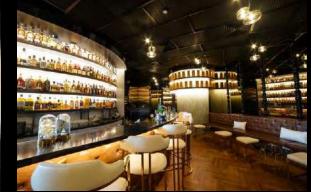

#### DOOR XXV

Our Private Bar is an intimate space for networking, team bonding, birthdays, hen parties, and other occasions or celebrations.

From SGD 850 + Min. Spend SGD 600 Capacity: Up to <u>50pax</u>

- Whisky Bar
- Additional TV for your content screening
- Additional networking area available at Angel lounge right outside