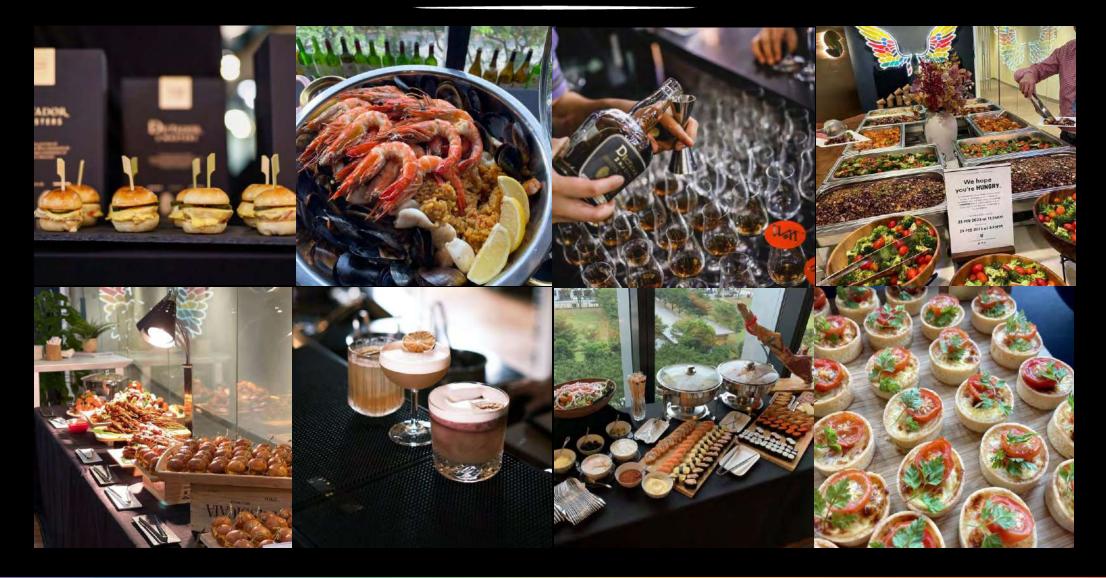

## **F&B CATERING OPTIONS**

Via Bugis MRT Downtown Line Exit

Come out from **Exit E** and walk straight

From Exit F, take the escalators up to the road level

Via Bugis MRT Downtown Line Exit

When you see SaladStop!, keep left and continue walking