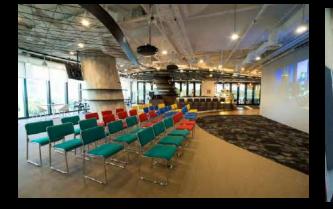

#### **EMOJI + CIPHER** Our versatile meeting rooms tailored for exclusive, closed-door events.

#### **EMOJI + CIPHER**

A professional setting for your corporate meetings, workshops, press launches, boardroom sessions, presentations, and other private corporate events.

From SGD 870 Capacity: Up to <u>35 pax</u>