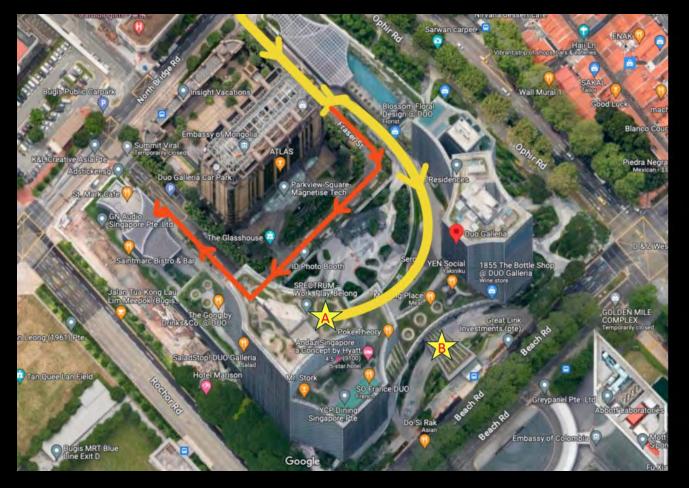

#### By car

Drop off points A – drop off point is located up a ramp

B - proceed to take escalator up to level 2

Carpark Entrance Take elevator

By Car or Taxi Drop Off

Entrance to Lift Lobby - take Lift to Level 5 to SPECTRUM

Scan your QR Code at the gantry and head to your assigned lift (indicated on the gantry screen)

Wayfinding App

https://tinyurl.com/DUO-Concierge

Require further assistance navigating?

Scan the QR or visit the link for the Wayfinding Guide to find your way to DUO Tower main lobby from the following locations:

- 1. Beach Road Drop-off;
- 2. Fraser Street Drop-off;
- 3. Bugis MRT;
- 4. Bus-stop; and
- 5. Carpark Lift Lobby at Level 1.