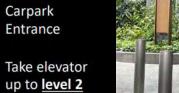

#### By car

Drop off points A – drop off point is located up a ramp

B - proceed to take escalator up to level 2

Carpark Entrance Take elevator

By Car or Taxi Drop Off

Entrance to Lift Lobby - take Lift to Level 5 to SPECTRUM